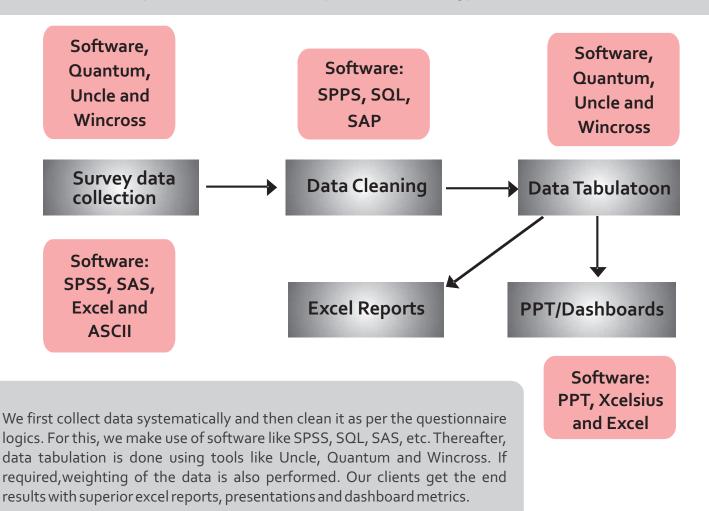

At Research **2**Systems, the following data analytics tools are deployed in an efficient manner:

- > Excel
- Access
- > Stata
- > SAS
- > SPSS
- > ASCII
- > ArcGIS
- Quantum
- Xcelsius
- > Uncle
- Wincross
- > NVivo
- MATLAB

# With the help of all these exceptional software we look beyond the immediate tasks that your business is compelled to perform due to the pressing business environs. Our competent and resourceful analysts evaluate what is happening in your business domain upstream and downstream by carefully assessing your business processes and practices that are being followed.