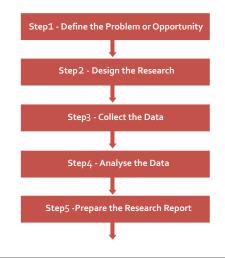

At Research 2 Systems, market research holds a broad scope. It is the systematic gathering and interpretation of information about individuals or organizations using statistical and analytical methods and techniques of the applied social sciences to gain rich business insights or support the process of decision making.

We follow the above mentioned steps to reach to the core of a problem and suggest suitable measures to our clientele.

By going above and beyond the customary Data Analytics methods, we have established a track record of providing successful management of unstructured data. With our extensive large-scale knowledge management solutions, we strive to develop resourceful knowledge representation models that help you to be at the summit without much hassle.